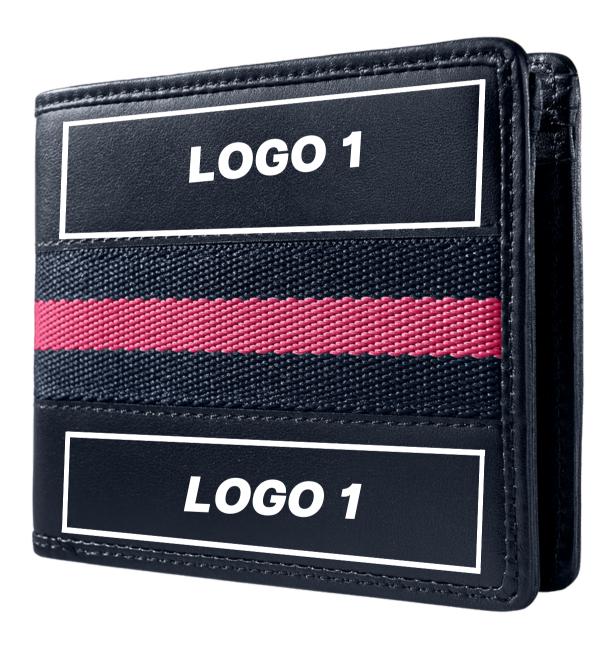

# STANDARD FOR MARKING / CONRAD LEATHER WALLET

**PRODUCT CODE: SPN60** 

### LASER ENGRAVING (L2)

maximum marking size, logo 1 5 x 2 cm

maximum marking size, logo 2 6 x 2,5 cm

PREPARATION ROOM: visualization, machine settings.

The actual maximum print size depends on the proportions of the logotype.