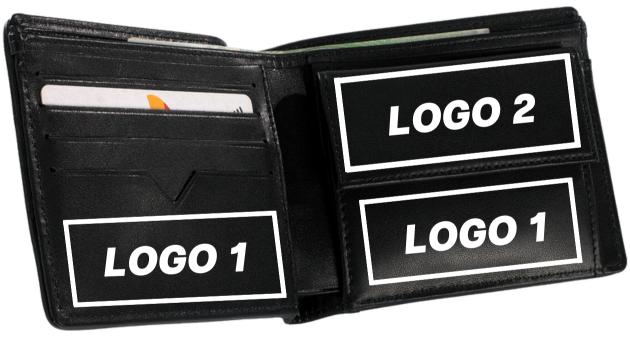

# STANDARD FOR MARKING / CONRAD LEATHER WALLET

**PRODUCT CODE: SPN60** 

### LASER ENGRAVING (L2)

maximum marking size, logo 1 5 x 2 cm

maximum marking size, logo 2 6 x 2,5 cm

PREPARATION ROOM: visualization, machine settings.

The actual maximum print size depends on the proportions of the logotype.