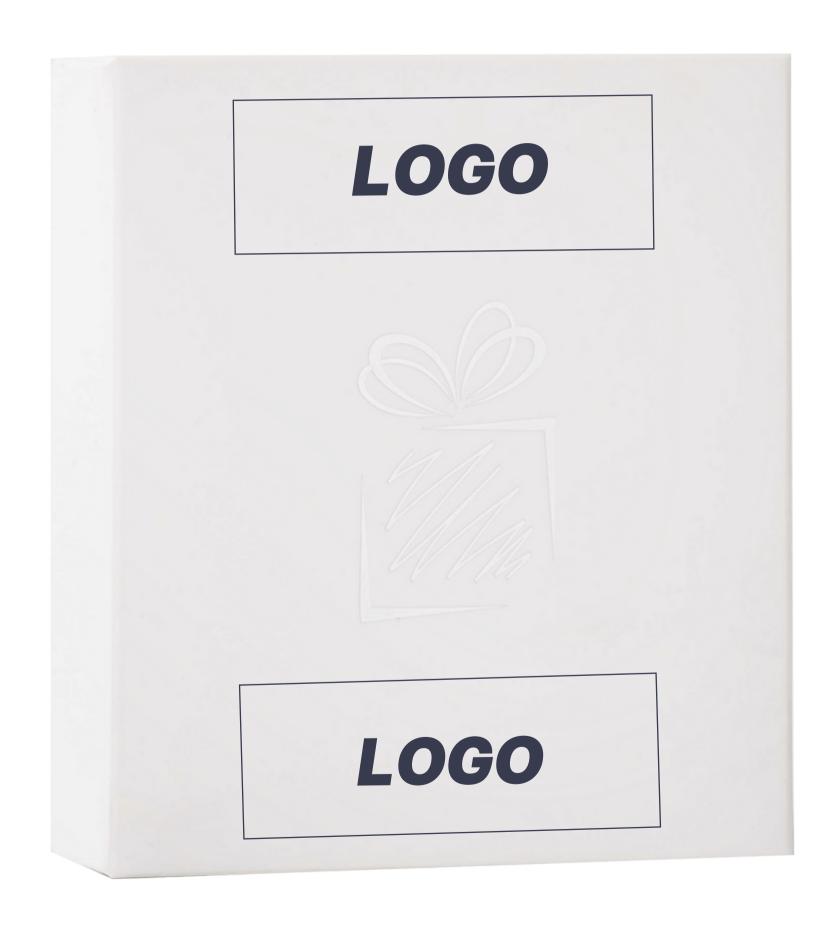

# STANDARD FOR MARKING / DECORATIVE CARTON FOR WALLET SPN60

**PRODUCT CODE: BOXB4** 

#### **PAD PRINTING (T1)**

#### maximum marking size:

7 x 2 cm

6 x 3 cm

max. 4 colors \*

\* the use of more than 1 color depends on the design of the logotype.

For consultation with the Labeling

Department.